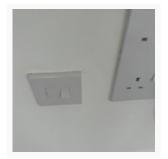

#### Lights and Fixtures

Paint/staining on various spotlights 25/05/2022 12:14 (BST)

The switches and/or sockets in the room are out of level 25/05/2022 12:14 (BST)

The switches and/or sockets in the room are out of level 25/05/2022 12:15 (BST)

Paint on switches and sockets 25/05/2022 12:15 (BST)