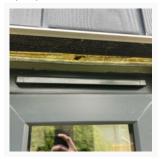

# External Construction

Door head not finished 25/05/2022 12:21 (BST)

Mortar in vent 25/05/2022 12:21 (BST)

Marked door frame 25/05/2022 12:21 (BST)

Marked door frame 25/05/2022 12:22 (BST)

Damaged window sill 25/05/2022 12:22 (BST)

There are various areas across the elevation of missing mortar. 25/05/2022 12:22 (BST)

Various areas of marked cladding 25/05/2022 12:22 (BST)

Various areas of marked cladding 25/05/2022 12:22 (BST)

Differing colours of mortar to side of garage 25/05/2022 12:26 (BST)