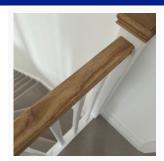

#### Item Description

Woodwork

Damage to stringer 25/05/2022 11:26 (BST)

The paint across the ceiling, walls and woodwork within the room is of poor quality. There are various areas where the paint is thin or poorly finished.

There is cracking around the woodwork in the room. 25/05/2022 11:27 (BST)

There is cracking around the woodwork in the room. 25/05/2022 11:27 (BST)

Paint on woodwork 25/05/2022 11:27 (BST)

Large gap 25/05/2022 11:27 (BST)