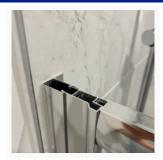

### Description

Bath / Shower

Shower frame cap missing 25/05/2022 10:23 (BST)

Shower frame out of level with shower tray 25/05/2022 10:23 (BST)

The finish to the sealant throughout the room is of poor quality. 25/05/2022 10:23 (BST)

Shower frame out of level with wall tiles 25/05/2022 10:24 (BST)

Debris stuck in drain 25/05/2022 10:24 (BST)

The finish to the sealant throughout the room is of poor quality. 25/05/2022 10:24 (BST)

Hole in tile - not sealed 25/05/2022 10:24 (BST)