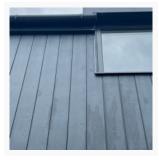

There are various areas across the elevation of missing mortar. 25/05/2022 12:22 (BST)

Various areas of marked cladding 25/05/2022 12:22 (BST)

Various areas of marked cladding 25/05/2022 12:22 (BST)

Differing colours of mortar to side of garage 25/05/2022 12:26 (BST)

Poor tile detailing around flashing at valley 25/05/2022 12:27 (BST)

Many tiles appear to be lifting - ensure these are sufficiently secured 25/05/2022 12:27 (BST)