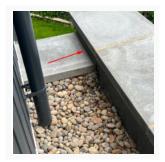

# **Side of Property**

Excess mortsr on tiles 25/05/2022 11:13 (BST)

Paraprt wall drainage chanel blocked with pebbles Also, no secondsry drainage chanel. 25/05/2022 11:13 (BST)

Debris in pebbles 25/05/2022 11:13 (BST)