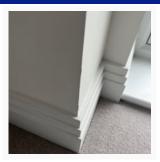

#### Item Description

Woodwork

Damage to stringer 25/05/2022 11:26 (BST)

The paint across the ceiling, walls and woodwork within the room is of poor quality. There are various areas where the paint is thin or poorly finished.

There is cracking around the woodwork in the room. 25/05/2022 11:27 (BST)

There is cracking around the woodwork in the room. 25/05/2022 11:27 (BST)

Paint on woodwork 25/05/2022 11:27 (BST)

Large gap 25/05/2022 11:27 (BST)