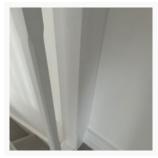

#### Item Description

Woodwork

Damage to stringer 25/05/2022 11:26 (BST)

The paint across the ceiling, walls and woodwork within the room is of poor quality. There are various areas where the paint is thin or poorly finished.

There is cracking around the woodwork in the room. 25/05/2022 11:27 (BST)

There is cracking around the woodwork in the room. 25/05/2022 11:27 (BST)

Paint on woodwork 25/05/2022 11:27 (BST)

Large gap 25/05/2022 11:27 (BST)