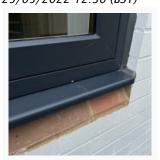

## External Construction

Mortar snots across brickwork 25/05/2022 12:29 (BST)

Different mortar colours 25/05/2022 12:29 (BST)

Mortar on frame 25/05/2022 12:29 (BST)

Mortar cracking 25/05/2022 12:29 (BST)

Pipe not sealed 25/05/2022 12:29 (BST)

Door and frame 2 different colours 25/05/2022 12:30 (BST)

Drainage chanel separated/broken 25/05/2022 12:30 (BST)

Window head not finished 25/05/2022 12:30 (BST)

Mortar on painted brick 25/05/2022 12:31 (BST)

Marked window frames 25/05/2022 12:31 (BST)

Vent hanging down 25/05/2022 12:31 (BST)

Sand filling missing from driveway in areas 25/05/2022 12:31 (BST)