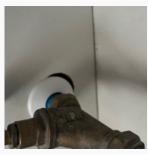

### Internal Construction

Excess sealant/paint on blockwork 25/05/2022 12:24 (BST)

There are various areas across the elevation of missing mortar. 25/05/2022 12:24 (BST)

Poor finish around pipework 25/05/2022 12:24 (BST)