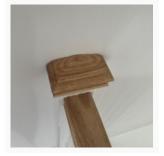

#### Item Description

Woodwork

Damage to stringer 25/05/2022 11:26 (BST)

The paint across the ceiling, walls and woodwork within the room is of poor quality. There are various areas where the paint is thin or poorly finished.

There is cracking around the woodwork in the room. 25/05/2022 11:27 (BST)

There is cracking around the woodwork in the room. 25/05/2022 11:27 (BST)

Paint on woodwork 25/05/2022 11:27 (BST)

Large gap 25/05/2022 11:27 (BST)