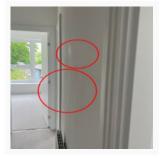

## External Construction

Mortar snots across brickwork 25/05/2022 12:29 (BST)

Different mortar colours 25/05/2022 12:29 (BST)

Mortar on frame 25/05/2022 12:29 (BST)

Mortar cracking 25/05/2022 12:29 (BST)

Pipe not sealed 25/05/2022 12:29 (BST)

Door and frame 2 different colours 25/05/2022 12:30 (BST)

Drainage chanel separated/broken 25/05/2022 12:30 (BST)

Window head not finished 25/05/2022 12:30 (BST)

Mortar on painted brick 25/05/2022 12:31 (BST)

Marked window frames 25/05/2022 12:31 (BST)

Vent hanging down 25/05/2022 12:31 (BST)

Sand filling missing from driveway in areas 25/05/2022 12:31 (BST)