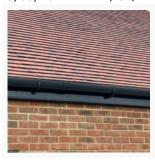

# External Construction

Door head not finished 25/05/2022 12:21 (BST)

Mortar in vent 25/05/2022 12:21 (BST)

Marked door frame 25/05/2022 12:21 (BST)

Marked door frame 25/05/2022 12:22 (BST)

Damaged window sill 25/05/2022 12:22 (BST)

There are various areas across the elevation of missing mortar. 25/05/2022 12:22 (BST)

Various areas of marked cladding 25/05/2022 12:22 (BST)

Various areas of marked cladding 25/05/2022 12:22 (BST)

Differing colours of mortar to side of garage 25/05/2022 12:26 (BST)

Poor tile detailing around flashing at valley 25/05/2022 12:27 (BST)

Many tiles appear to be lifting - ensure these are sufficiently secured 25/05/2022 12:27 (BST)