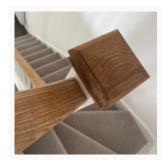

#### Item Description

Woodwork

Damage to stringer 25/05/2022 11:26 (BST)

The paint across the ceiling, walls and woodwork within the room is of poor quality. There are various areas where the paint is thin or poorly finished.

There is cracking around the woodwork in the room. 25/05/2022 11:27 (BST)

There is cracking around the woodwork in the room. 25/05/2022 11:27 (BST)

Paint on woodwork 25/05/2022 11:27 (BST)

Large gap 25/05/2022 11:27 (BST)