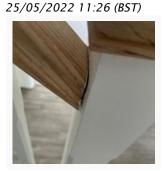

#### Item Description

Woodwork

Damage to stringer 25/05/2022 11:26 (BST)

The paint across the ceiling, walls and woodwork within the room is of poor quality. There are various areas where the paint is thin or poorly finished.

There is cracking around the woodwork in the room. 25/05/2022 11:27 (BST)

There is cracking around the woodwork in the room. 25/05/2022 11:27 (BST)

Paint on woodwork 25/05/2022 11:27 (BST)

Large gap 25/05/2022 11:27 (BST)