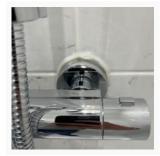

### Description

Bath / Shower

Shower frame cap missing 25/05/2022 10:23 (BST)

Shower frame out of level with shower tray 25/05/2022 10:23 (BST)

The finish to the sealant throughout the room is of poor quality. 25/05/2022 10:23 (BST)

Shower frame out of level with wall tiles 25/05/2022 10:24 (BST)

Debris stuck in drain 25/05/2022 10:24 (BST)

The finish to the sealant throughout the room is of poor quality. 25/05/2022 10:24 (BST)

Hole in tile - not sealed 25/05/2022 10:24 (BST)