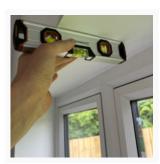

m. 25/05/2022 12:08 (BST)         | Nail pop 25/05/2022 12:08 (BST)                                                                            |  |





## Kitchen (continued)

#### Item

#### Description

#### Windows



Windows not sat level in frames 25/05/2022 12:09 (BST)



The internal window frames have paint/sealant or plaster stains, other markings or damage such

as scratches. 25/05/2022 12:09 (BST)



The internal window frames have paint/sealant or plaster stains, other markings or damage such as scratches.

25/05/2022 12:09 (BST)



The internal window frames have paint/sealant or plaster stains, other markings or damage such as scratches.

Paint on sealant 25/05/2022 12:10 (BST)



Window/door head out of 25/05/2022 12:10 (BST)



Damaged window frame 25/05/2022 12:10 (BST)



Window heads out of level 25/05/2022 12:12 (BST)



## Kitchen (continued)

# Item Description

#### Doors



There are various markings/areas of damage on the door of the room. 25/05/2022 12:12 (BST)



There are various markings/areas of damage on the door of the room. 25/05/2022 12:12 (BST)



There are various markings/areas of damage on the door of the room. 25/05/2022 12:12 (BST)

#### Woodwork



Poorly finished skirting 25/05/2022 12:13 (BST)



Skirting separation 25/05/2022 12:13 (BST)

#### Lights and Fixtures



Paint/staining on various spotlights 25/05/2022 12:14 (BST)



The switches and/or sockets in the room are out of level 25/05/2022 12:14 (BST)



The switches and/or sockets in the room are out of level 25/05/2022 12:15 (BST)



Paint on switches and sockets 25/05/202