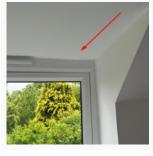

Door and frame 2 different colours 25/05/2022 12:30 (BST)

Drainage chanel separated/broken 25/05/2022 12:30 (BST)

Window head not finished 25/05/2022 12:30 (BST)

Mortar on painted brick 25/05/2022 12:31 (BST)