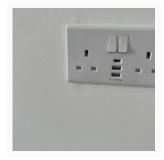

#### Lights and Fixtures

Paint/staining on various spotlights 25/05/2022 12:14 (BST)

The switches and/or sockets in the room are out of level 25/05/2022 12:14 (BST)

The switches and/or sockets in the room are out of level 25/05/2022 12:15 (BST)

Paint on switches and sockets 25/05/2022 12:15 (BST)