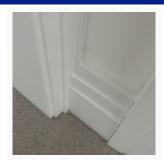

#### Item Description

Woodwork

Damage to stringer 25/05/2022 11:26 (BST)

The paint across the ceiling, walls and woodwork within the room is of poor quality. There are various areas where the paint is thin or poorly finished.

There is cracking around the woodwork in the room. 25/05/2022 11:27 (BST)

There is cracking around the woodwork in the room. 25/05/2022 11:27 (BST)

Paint on woodwork 25/05/2022 11:27 (BST)

Large gap 25/05/2022 11:27 (BST)