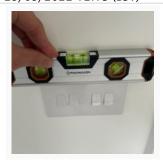

Paint all over light fixing The switches and/or sockets in the room are 25/05/2022 11:40 (BST) out of level

25/05/2022 11:39 (BST)