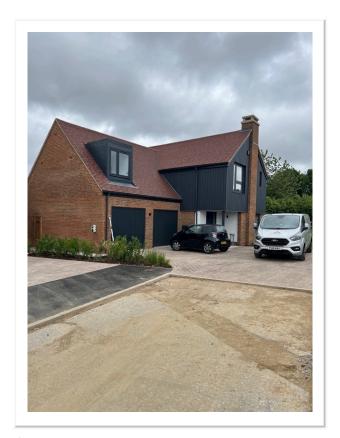

# **Front of Property**

25/05/2022 12:29 (BST)

## External Construction

Mortar snots across brickwork 25/05/2022 12:29 (BST)

Different mortar colours 25/05/2022 12:29 (BST)

Mortar on frame 25/05/2022 12:29 (BST)

Mortar cracking 25/05/2022 12:29 (BST)

Pipe not sealed 25/05/2022 12:29 (BST)

Door and frame 2 different colours 25/05/2022 12:30 (BST)

Drainage chanel separated/broken 25/05/2022 12:30 (BST)

Window head not finished 25/05/2022 12:30 (BST)

Mortar on painted brick 25/05/2022 12:31 (BST)

Marked window frames 25/05/2022 12:31 (BST)

Vent hanging down 25/05/2022 12:31 (BST)

Sand filling missing from driveway in areas 25/05/2022 12:31 (BST)