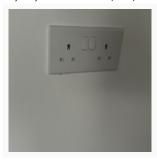

Paint all over light fixing The switches and/or sockets in the room are 25/05/2022 11:40 (BST) out of level

25/05/2022 11:39 (BST)

#### Lights and Fixtures

Paint/staining on various spotlights 25/05/2022 12:14 (BST)

The switches and/or sockets in the room are out of level 25/05/2022 12:14 (BST)

The switches and/or sockets in the room are out of level 25/05/2022 12:15 (BST)