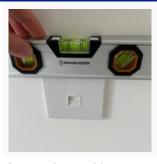

Paint all over light fixing The switches and/or sockets in the room are 25/05/2022 11:40 (BST) out of level

25/05/2022 11:39 (BST)