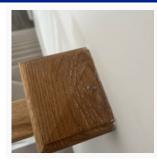

#### Item Description

Woodwork

Damage to stringer 25/05/2022 11:26 (BST)

The paint across the ceiling, walls and woodwork within the room is of poor quality. There are various areas where the paint is thin or poorly finished.

There is cracking around the woodwork in the room. 25/05/2022 11:27 (BST)

There is cracking around the woodwork in the room. 25/05/2022 11:27 (BST)

Paint on woodwork 25/05/2022 11:27 (BST)

Large gap 25/05/2022 11:27 (BST)