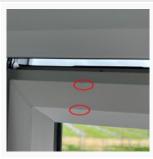

## External Construction

Mortar snots across brickwork 25/05/2022 12:29 (BST)

Different mortar colours 25/05/2022 12:29 (BST)

Mortar on frame 25/05/2022 12:29 (BST)

Mortar cracking 25/05/2022 12:29 (BST)

Pipe not sealed 25/05/2022 12:29 (BST)

Door and frame 2 different colours 25/05/2022 12:30 (BST)

Drainage chanel separated/broken 25/05/2022 12:30 (BST)

Window head not finished 25/05/2022 12:30 (BST)

Mortar on painted brick 25/05/2022 12:31 (BST)