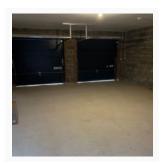

# Garage

25/05/2022 11:05 (BST)

25/05/2022 12:23 (BST)

### Item

### Description

### Internal Construction

Excess sealant/paint on blockwork 25/05/2022 12:24 (BST)

There are various areas across the elevation of missing mortar. 25/05/2022 12:24 (BST)

Poor finish around pipework 25/05/2022 12:24 (BST)

Stained door frame 25/05/2022 12:25 (BST)