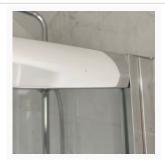

### Description

Bath / Shower

Shower frame cap missing 25/05/2022 10:23 (BST)

Shower frame out of level with shower tray 25/05/2022 10:23 (BST)

The finish to the sealant throughout the room is of poor quality. 25/05/2022 10:23 (BST)

Shower frame out of level with wall tiles 25/05/2022 10:24 (BST)

Debris stuck in drain 25/05/2022 10:24 (BST)

The finish to the sealant throughout the room is of poor quality. 25/05/2022 10:24 (BST)

Hole in tile - not sealed 25/05/2022 10:24 (BST)