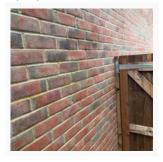

## External Construction

Mortar snots across brickwork 25/05/2022 12:29 (BST)

Different mortar colours 25/05/2022 12:29 (BST)

Mortar on frame 25/05/2022 12:29 (BST)

Mortar cracking 25/05/2022 12:29 (BST)

Pipe not sealed 25/05/2022 12:29 (BST)

Door and frame 2 different colours 25/05/2022 12:30 (BST)

Drainage chanel separated/broken 25/05/2022 12:30 (BST)

Window head not finished 25/05/2022 12:30 (BST)

Mortar on painted brick 25/05/2022 12:31 (BST)

Marked window frames 25/05/2022 12:31 (BST)

Vent hanging down 25/05/2022 12:31 (BST)

Sand filling missing from driveway in areas 25/05/2022 12:31 (BST)