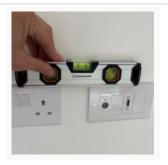

# Item Description Doors Differing paint finishes on

Woodwork

Marked skirting 25/05/2022 11:53 (BST)

Lights and Fixtures

The switches and/or sockets in the room are out of level 25/05/2022 11:56 (BST)

The switches and/or sockets in the room are out of level 25/05/2022 11:56 (BST)