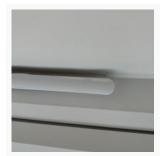

#### Windows

Windows not sat level in frames 25/05/2022 12:09 (BST)

The internal window frames have paint/sealant or plaster stains, other markings or damage such

as scratches. 25/05/2022 12:09 (BST)

The internal window frames have paint/sealant or plaster stains, other markings or damage such as scratches.

25/05/2022 12:09 (BST)

The internal window frames have paint/sealant or plaster stains, other markings or damage such as scratches.

Paint on sealant 25/05/2022 12:10 (BST)

Window/door head out of 25/05/2022 12:10 (BST)

Damaged window frame 25/05/2022 12:10 (BST)

Window heads out of level 25/05/2022 12:12 (BST)