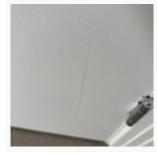

There is cracking around the woodwork in the room. 25/05/2022 11:27 (BST)

There is cracking around the woodwork in the room. 25/05/2022 11:27 (BST)

Paint on woodwork 25/05/2022 11:27 (BST)

Large gap 25/05/2022 11:27 (BST)

Paint on woodwork 25/05/2022 11:22 (BST)

Paint on woodwork 25/05/2022 11:22 (BST)

There is cracking around the woodwork in the room. 25/05/2022 11:22 (BST)