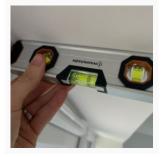

Damaged window frame 25/05/2022 12:10 (BST)

Window heads out of level 25/05/2022 12:12 (BST)