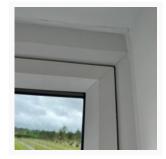

#### Windows

Windows not sat level in frames 25/05/2022 12:09 (BST)

The internal window frames have paint/sealant or plaster stains, other markings or damage such

as scratches. 25/05/2022 12:09 (BST)

The internal window frames have paint/sealant or plaster stains, other markings or damage such as scratches.

25/05/2022 12:09 (BST)

The internal window frames have paint/sealant or plaster stains, other markings or damage such as scratches.

Paint on sealant 25/05/2022 12:10 (BST)

Window/door head out of 25/05/2022 12:10 (BST)

Damaged window frame 25/05/2022 12:10 (BST)

Window heads out of level 25/05/2022 12:12 (BST)