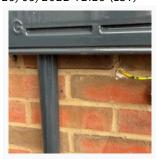

Marked window frames 25/05/2022 12:31 (BST)

Vent hanging down 25/05/2022 12:31 (BST)

Sand filling missing from driveway in areas 25/05/2022 12:31 (BST)