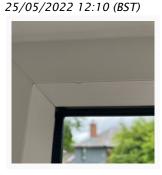

25/05/2022 12:09 (BST)

The internal window frames have paint/sealant or plaster stains, other markings or damage such as scratches.

Paint on sealant 25/05/2022 12:10 (BST)

Window/door head out of 25/05/2022 12:10 (BST)

Damaged window frame 25/05/2022 12:10 (BST)

Window heads out of level 25/05/2022 12:12 (BST)