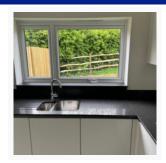

#### Windows

Windows not sat level in frames 25/05/2022 12:09 (BST)

The internal window frames have paint/sealant or plaster stains, other markings or damage such

as scratches. 25/05/2022 12:09 (BST)

The internal window frames have paint/sealant or plaster stains, other markings or damage such as scratches.

25/05/2022 12:09 (BST)

The internal window frames have paint/sealant or plaster stains, other markings or damage such as scratches.

Paint on sealant 25/05/2022 12:10 (BST)

Window/door head out of 25/05/2022 12:10 (BST)

Damaged window frame 25/05/2022 12:10 (BST)

Window heads out of level 25/05/2022 12:12 (BST)