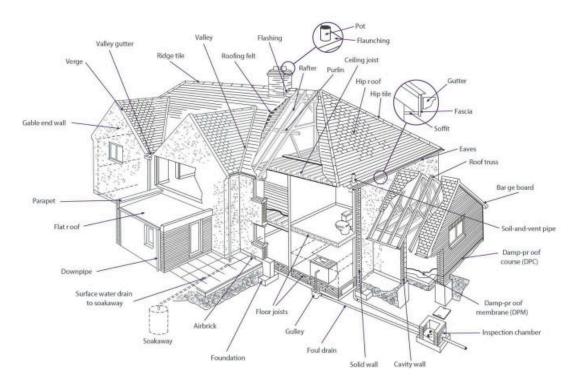

## **Typical Property Diagram**

**General Notes** 

Typical Property Diagram

# Typical house diagram

This diagram illustrates where you may find some of the building elements referred to in the report.

House Diagram