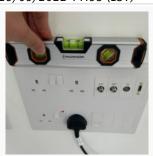

Paint all over light fixing The switches and/or sockets in the room are 25/05/2022 11:40 (BST) out of level

25/05/2022 11:39 (BST)