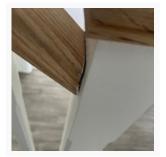

#### Item Description

Woodwork

Damage to stringer 25/05/2022 11:26 (BST)

The paint across the ceiling, walls and woodwork within the room is of poor quality. There are various areas where the paint is thin or poorly finished.

There is cracking around the woodwork in the room. 25/05/2022 11:27 (BST)

There is cracking around the woodwork in the room. 25/05/2022 11:27 (BST)

Paint on woodwork 25/05/2022 11:27 (BST)

Large gap 25/05/2022 11:27 (BST)